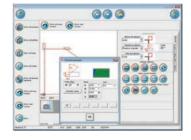

#### **Beveled Edges:**

The beveling module offers an exceptionally user-friendly solution for working with chamfered edges. This option is available for all machines with tiltable cutting heads.