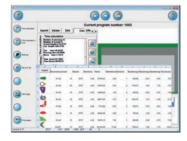

#### **Pricing:**

Price calculations for your sheet metal parts can be created with lightning speed using data from your materials database. The job list gives an overview of quoted work and allows you to cut multiple orders on a single sheet.