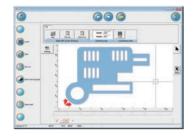

#### **Sketcher:**

Our CAD module Sketcher gives you an incisive CAD tool for constructing your 2D parts. Complex geometric figures can be constructed in the blink of an eye even by new users!