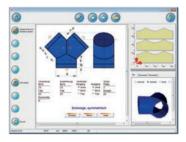

#### **Ducting und Macros:**

Our ducting molding macros offer you an extensive selection of carefully designed predefined connector pieces. You can expand this selection by designing your own individual pieces or purchasing from our extended selection.