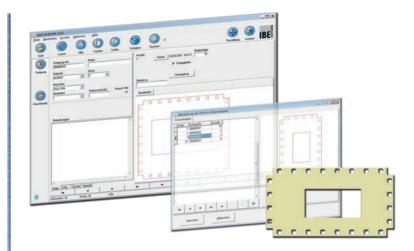

**PartCreator** is an optional module specially developed for creating complex parts and assemblies using variants and components. Additionally to this module, our contract management module **SHEET METAL CENTER Plus** can be used to manage the components created, allowing you to create a library so you can easily find and reuse your work.

#### **Quick And Easy To Use**

All new products from IBE Software focus on our new usability principle, including *PartCreator*. Our software is self-explanatory and intuitively useable, reducing training requirements and costs for your service technicians and customers.