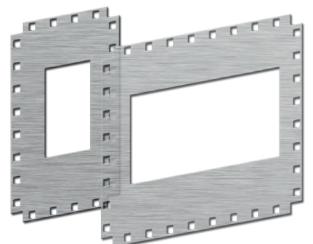

**PartCreator** is an optional module specially developed for creating complex parts and assemblies using variants and components. Additionally to this module, our contract management module **SHEET METAL CENTER Plus** can be used to manage the components created, allowing you to create a library so you can easily find and reuse your work.

#### **Reuse Components**

Single parts can be separated from their components and re-dimensioned as required for reuse. You can create a library of oft-used or basis parts in this way. All components created can be searched and edited using our management module **SHEET METAL CENTER Plus**.